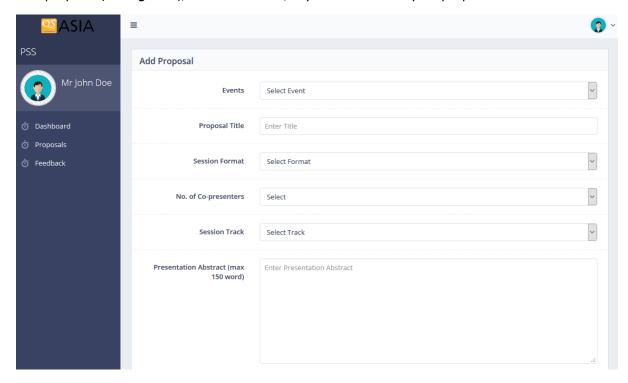

### Submitting a new proposal

Click "New Proposal" or "Add Proposal" button and you will be directed to the form to be filled for a new proposal (see *Figure 4*), select the event, key in the details of your proposal and click submit.

Figure 4