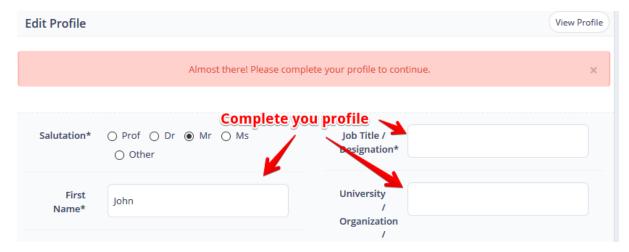

## Before you start

Once logged in you MUST complete these details to proceed (see Figure 2)

Figure 2