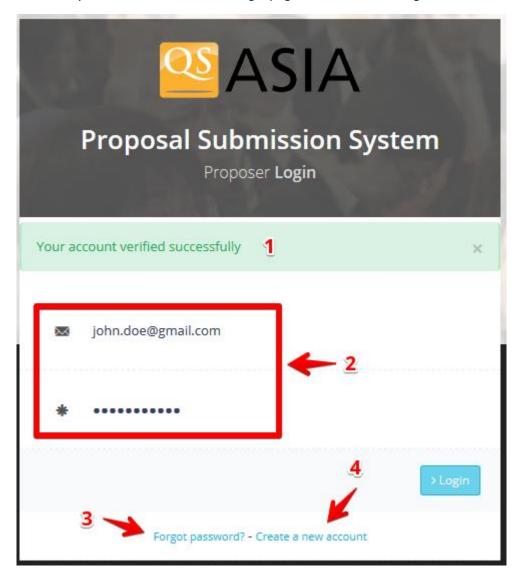

# Logging in

Once you register for a new account, an email will be dispatched with a link to activate your account.

Follow the link and you will be directed to the login page as seen below in Figure 1

Figure 1

- 1. Confirmation that account has been successfully verified
- 2. Key in the login information you provided in the register form to login
- 3. In case you forgot your password, click here to retrieve
- 4. Click here to create a new account