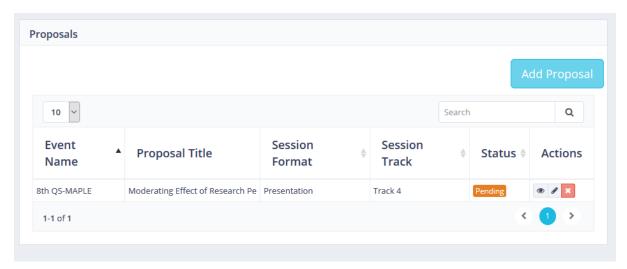

#### **Keeping track of your proposals**

Once you submit a proposal you will see all your submitted proposal in the "Proposals" section (see *Figure 5*). Summary of your proposal will be shown here with the respective status, you are able to view, edit (if status is not "Approved") or delete your proposal from here.

Figure 5

Here's an explanation of different statuses you may see for each proposal and what you can or cannot do accordingly.

| Status                 | Meaning                         | What you can do                |
|------------------------|---------------------------------|--------------------------------|
| PENDING                | Your proposal has not been      | You can still do changes to    |
|                        | reviewed by the committee       | your proposal                  |
| ACCEPTED               | Your proposal has been          | You can no longer do any       |
|                        | reviewed and accepted to be     | changes to this proposal       |
|                        | presented at the event you      |                                |
|                        | selected                        |                                |
| PROVISIONALLY ACCEPTED | Your proposal has been          | You can edit your proposal and |
|                        | temporarily approved, subjected | do the changes                 |
|                        | to changes, committee members   | requested/suggested by the     |
|                        | may have commented on what      | committee and re-submit        |
|                        | needs to be adjusted in your    |                                |
|                        | proposal                        |                                |