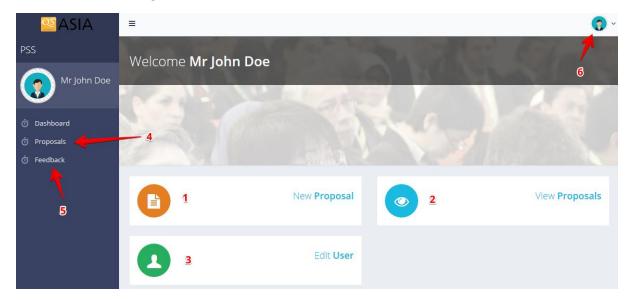

#### **Dashboard**

With all important details filled in now your profile is completed and you will be directed to your own dashboard (see *Figure 3*)

Figure 3

- 1. Click here to submit a new proposal to listed QS Asia events
- 2. Click here to view/edit all the proposals you have submitted
- 3. Edit/update your personal information
- 4. Click here to view/edit all the proposals you have submitted
- 5. Send us feedback about the system
- 6. View your profile / Logout